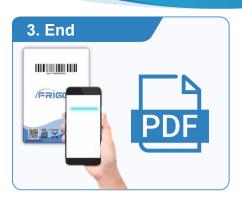

#### **Key Features and Advantages**

- Near-Real-Time visibility solution, while cost-effective like a USB logger
- Temperature range -30°C to +50°C, ideal for temperature sensitive shipments including pharma, food and general perishable products
- Built-in high-accuracy digital temperature sensor
- Non-Li paper battery, ideal for air, ocean, rail, and road shipments
- 12 months shelf-life time & up to 12 months use time
- Temperature thresholds configurable via Frigga platform or mobile app
- Easy to use, quick start & get real-time shipment information in transit by tapping the tag
- End-to-end visibility of high-accuracy location throughout the trip
- Real-time alarming of temperature excursions by tapping the tag in transit, manage risks and take timely corrective actions
- All data upload to Frigga cloud platform after journey ends, zero data loss
- Complete report automatically generated in the platform, no need for manual download

### FRIGGA<sup>®</sup> SMART TAG SPECIFICATIONS

| Monitor Information        | Temperature, High-Accuracy Location, Track Routes                    |
|----------------------------|----------------------------------------------------------------------|
| Measurement Range          | -30°C to +50°C (-22°F to 122°F )                                     |
| Temperature Accuracy Range | $\pm$ 0.5°C (-10°C to +40°C); $\pm$ 1°C for other range              |
| Resolution                 | 0.1°C                                                                |
| Memory Capacity            | Max 4,864 readings                                                   |
| Battery Type               | Non-Li                                                               |
| Shelf-life Time            | 12 Months                                                            |
| Data Logging Interval      | 1/120 Min. (settable via platform)                                   |
| Communication Method       | NFC-Enabled Smartphone (IOS & Android)<br>RFID Reader (Coming soon!) |
| Environmental Rating       | IP67                                                                 |
| Cold Chain PDF Report      | Frigga Cloud Platform/Frigga Track (Mobile App)                      |
| Dimensions/Weight          | 135*100*1 mm / 5 grams                                               |
| Certifications             | FCC, CE, RTCA/DO-160G, IATA, ROHS, WEEE                              |
| Storage Temperature Range  | Recommended 20 to 60 %RH, 0 to 25°C                                  |