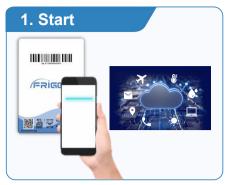

As new generation of Near-Real-Time temperature logger, Frigga<sup>®</sup> Smart Tag is a natural evolution of the traditional USB data logger that companies have been using on their shipments, warehouses and distribution centers for decades. Frigga<sup>®</sup> Smart Tag enables users to have full visibility in real-time, simply by tapping the tag with their phone, and the temperature and location data will be uploaded simultaneously to the Frigga<sup>®</sup> Cloud platform for other users to take timely actions.

# Frigga<sup>®</sup> Cloud Platform

Frigga<sup>®</sup> Cloud platform and Frigga<sup>®</sup> Track app allow global user access,

providing the following features to Frigga® Smart Tag :

- Real-time temperature and location by tapping
- Customized alarms and alert notifications
- On-site data access through a mobile phone
- Long-term data storage
- Automated data analysis report
- GxP & FDA compliant
- Available on Mobile & PC