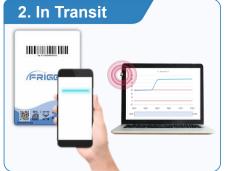

As new generation of Near-Real-Time temperature logger, Frigga<sup>®</sup> Smart Tag is a natural evolution of the traditional USB data logger that companies have been using on their shipments, warehouses and distribution centers for decades. Frigga<sup>®</sup> Smart Tag enables users to have full visibility in real-time, simply by tapping the tag with their phone, and the temperature and location data will be uploaded simultaneously to the Frigga<sup>®</sup> Cloud platform for other users to take timely actions.

#### **Key Features and Advantages**

- Near-Real-Time visibility solution, while cost-effective like a USB logger
- Temperature range -30°C to +50°C, ideal for temperature sensitive shipments including pharma, food and general perishable products
- Built-in high-accuracy digital temperature sensor
- Non-Li paper battery, ideal for air, ocean, rail, and road shipments
- 12 months shelf-life time & up to 12 months use time
- Temperature thresholds configurable via Frigga platform or mobile app
- Easy to use, quick start & get real-time shipment information in transit by tapping the tag
- End-to-end visibility of high-accuracy location throughout the trip
- Real-time alarming of temperature excursions by tapping the tag in transit, manage risks and take timely corrective actions
- All data upload to Frigga cloud platform after journey ends, zero data loss
- Complete report automatically generated in the platform, no need for manual download