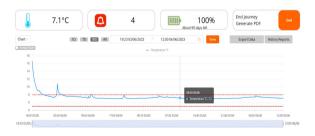

### Frigga<sup>®</sup> Smart Tag: Data at a tap

# Frigga<sup>®</sup> Cloud Platform

Frigga<sup>®</sup> Cloud platform and Frigga<sup>®</sup> Track app allow global user access,

providing the following features to Frigga® Smart Tag :

- Real-time temperature and location by tapping
- Customized alarms and alert notifications
- On-site data access through a mobile phone
- Long-term data storage
- Automated data analysis report
- GxP & FDA compliant
- Available on Mobile & PC