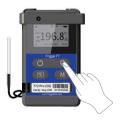

#### 8. Data Query

Short press the "View" button to view following device information

- The highest temperature MAX
- The lowest temperature MIN
- Current temperature, humidity (if applies)
- Numbers of records
- Alarm history
- Current date and time
- Device number and version number
- Other customized information (if applies)

| INT TEMP  |   | 22.5°C |
|-----------|---|--------|
| EXT TEMP  |   | 22.8℃  |
| INT HUMI  | : | 42 %   |
| EXT HUMI  | : | N/A    |
| INT LIGHT | : | 1485LX |
| TILTANGLE | : | 20 °   |