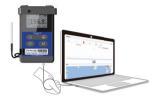

## Display Instruction

In order to better experience the real-time monitoring (temperature, humidity, light, shock, tilt, location, track routes), real-time alarm (SMS, email), it is recommended to register your business account on Frigga cloud platform (cloud.friggatech.com), and then add the device ID to your account before starting the device.

#### 4. Monitoring

- Whether set up or not, users can monitor temperature, humidity, light, shock, tilt, location, track routes through Frigga cloud platform.
- When temperature excursions occur, the cloud platform will notify the assigned receiver by email or SMS.
- Notify the assigned person when the device arrives at the designated location.
- When the device is near the designated airport, the device will enter flight mode automatically.