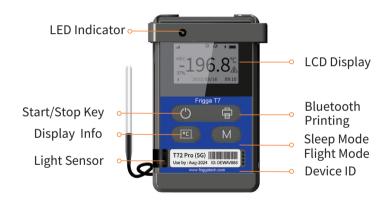

# Frigga T72 Pro(5G) Real-Time Temperature Monitor User Manual



www.eofirm.com

## **▶** Appearance Instruction





## Display Instruction







In order to better experience the real-time monitoring (temperature, humidity, light, shock, tilt, location, track routes), real-time alarm (SMS, email), it is recommended to register your business account on Frigga cloud platform (cloud.friggatech.com), and then add the device ID to your account before starting the device.



#### 1. Start

Long press "Start/stop" button till "REC" shown on the LCD interface, device is ready to work. At the same time, the recording number also will be shown on the LCD interface.

(Use default thresholds or change the thresholds via Frigga cloud platform).

Note: SIM card is ready to use, long press "U" button to activate.



#### 2. Setting

Thresholds can be changed via cloud platform. On the page Device Setting, you can: