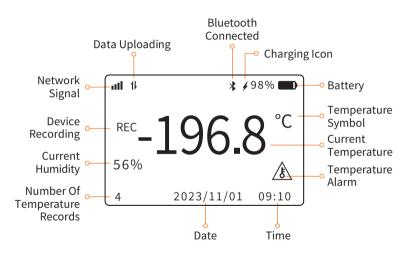

## Display Instruction

In order to better experience the real-time monitoring (temperature, humidity, light, shock, tilt, location, track routes), real-time alarm (SMS, email), it is recommended to register your business account on Frigga cloud platform (cloud.friggatech.com), and then add the device ID to your account before starting the device.