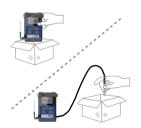

unt on Frigga cloud platform (cloud.friggatech.com), and then add the device ID to your account before starting the device.



#### 1. Start

Long press "Start/stop" button till "REC" shown on the LCD interface, device is ready to work. At the same time, the recording number also will be shown on the LCD interface.

(Use default thresholds or change the thresholds via Frigga cloud platform).

Note: SIM card is ready to use, long press "U" button to activate.



#### 2. Setting

Thresholds can be changed via cloud platform. On the page Device Setting, you can:

- Change the temperature thresholds.
- Add alarm notification receiver.
- Share equipment with someone.
- Set position notification.
- Set automatic flight mode.

### 3. Transport

Put the device into the carton and ship with it.







#### 4. Monitoring

- Whether set up or not, users can monitor temperature, humidity, light, shock, tilt, location, track routes through Frigga cloud platform.
- When temperature excursions occur, the cloud platform will notify the assigned receiver by email or SMS.
- Notify the assigned person when the device arrives at the designated location.
- When the device is near the designated airport, the device will enter flight mode automatically.







#### 5. Stop

Two ways to end the journey:

- 1. Long press Start/Stop button till REC disappear from LCD interface, the device will be stopped.
- Send the order to stop the device on Frigga cloud platform, the device will receive the order and end the device within the time of one reporting interval, if the network condition is good.