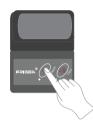

#### 7. Bluetooth Printing

- 1. Long press the Power button on printer to turn on,
- 2. Long press the "Print" button on the device for 3 seconds,
- 3. The recording device will automatically connect to the Bluetooth printer and start printing,
- 4. "Printing" will be shown on screen during the process, and the word will change to "Printing Completed" when finish