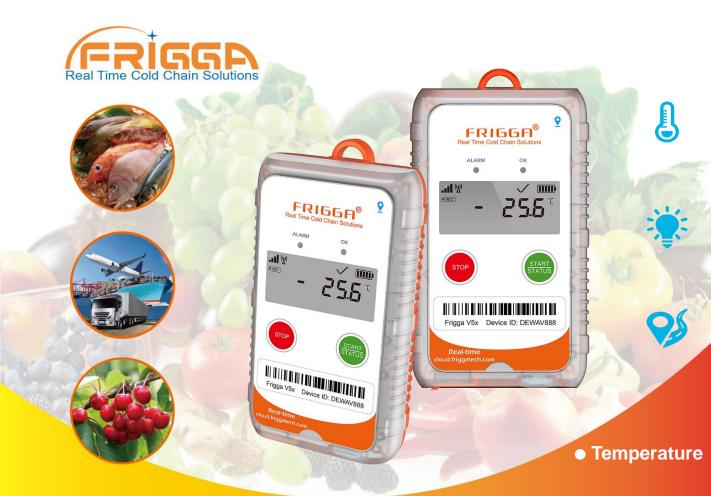

V5D(2G-120)
Real-time Monitor (Single-use)

Weak Light

Location

## V5D(2G-120) Real-time Monitor (Single-use)

## **Temperature, Weak Light, Location**

## **SPECIFICATIONS**

| Configure                     | Parameters                                                                |
|-------------------------------|---------------------------------------------------------------------------|
| Usage Type                    | Single-use(Max 120days)                                                   |
| Monitor Information           | Temperature, Light , Location, Track routes                               |
| Temperature Sensor            | Internal Texas Instruments (TI) brand Digital Temperature Sensors         |
| Temperature Measurement Range | -30°C ~ 70°C ( -22°F ~ 158°F)                                             |
| Temperature Accuracy Range    | ±0.5°C (-20°C ~ +40°C); ±1°C for other range                              |
| Resolution                    | 0.1°C                                                                     |
| Light Sensor Range            | 0~52,000 Lux, detect whether doors or cartons open                        |
| Memory Capacity               | Max 28800 readings                                                        |
| Location Type                 | LBS Base Station Positioning                                              |
| Cellular                      | 2G network.                                                               |
| SIM Card                      | Internal Embedded (Global Data Roaming)                                   |
| Shelf Time                    | 12 Months                                                                 |
| Use Time                      | 120 Days use time with 120 Min reporting interval                         |
| Data Logging Interval         | 10 Min. (settable via platform)                                           |
| Data Reporting Interval       | 10 Min. (10/20/30/60/120 Min settable via platform)                       |
| Environmental Rating          | IP64                                                                      |
| Cold Chain PDF Report         | Get PDF report via USB2.0/ Frigga cloud platform/Frigga Track(Mobile App) |
| Dimensions/Weight             | 103 x 61.3 x 23 mm / 160 grams                                            |
| Certifications                | FCC,CE,RTCA/DO-160G,UN38.3,ROHS,WEEE                                      |
| Storage temperature range     | -10°C ~ +55°C                                                             |