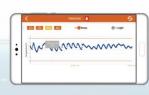

V5D(2G-120)
Real-time Monitor (Single-use)

Weak Light

Location

















## V5D(2G-120) Real-time Monitor (Single-use)

## **Temperature, Weak Light, Location**















## **SPECIFICATIONS**

| Configure                     | Parameters                                                                |
|-------------------------------|---------------------------------------------------------------------------|
| Usage Type                    | Single-use(Max 120days)                                                   |
| Monitor Information           | Temperature, Light , Location, Track routes                               |
| Temperature Sensor            | Internal Texas Instruments (TI) brand Digital Temperature Sensors         |
| Temperature Measurement Range | -30°C ~ 70°C ( -22°F ~ 158°F)                                             |
| Temperat