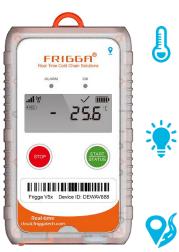

V5D(2G-120)
Real-time Monitor (Single-use)

Weak Light

Location

## V5D(2G-120) Real-time Monitor (Single-use)

## **Temperature, Weak Light, Location**