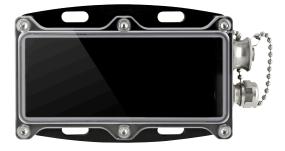

# WATERBOX101A WATER RESISTANT ENCLOSURE

#### Features

- For Use with All MadgeTech 101A
  Series Data Loggers with external sensors
- Protects Data Loggers from Wet
  Environments
- Stainless Steel Hardware
- Communications Access Plug with
  Chain Attachment
- Wall Mountable
- Water Tight
- Probe Outlet

## WATERBOX101A SPECIFICATIONS\*

The WaterBox101A is a weatherproof enclosure designed for use with MadgeTech's 101A series data loggers. The enclosure provides a water tight seal, allowing nonwater resistant data loggers to be used in wet environments.

The WaterBox101A is machined out of black anodized aluminum, and has four oval

mounting holes for easy surface attachment. The enclosure features a water-tight communication access plug with chain attachment, stainless steel probe outlet and a clear plastic cover.

To use, simply unscrew the 6 hex screws and insert the data logger. Loosen the compression fitting and thread the sensor lead wire through the fitting. Attach the probe to the data logger and insert and tighten the six screws again, and it's ready to use.

| Compatible | Enclosure: Hard anodized aluminum<br>Cover: Polycarbonate<br>Hardware: Stainless steel and nickel plated brass<br>All of MadgeTechs 101A series data loggers are<br>compatible with the WaterBox101A | Operating Environment:                                                                                                                                            | -20°C to 80°C                                 |
|------------|------------------------------------------------------------------------------------------------------------------------------------------------------------------------------------------------------|-------------------------------------------------------------------------------------------------------------------------------------------------------------------|-----------------------------------------------|
|            |                                                                                                                                                                                                      | Dimensions:                                                                                                                                                       | 3.66″ x 2.45″ x 0.93″<br>(93mm x 62mm x 24mm) |
|            |                                                                                                                                                                                                      |                                                                                                                                                                   | (9511111 × 0211111 × 2411111)                 |
|            |                                                                                                                                                                                                      | Weight:                                                                                                                                                           | 0.3lbs (140g)                                 |
|            |                                                                                                                                                                                                      |                                                                                                                                                                   |                                               |
| IP Rating: | IP65**                                                                                                                                                                                               | *SPECIFICATIONS ARE SUBJECT TO CHANGE WITHOUT NOTICE. SPECIFIC WARRANTY REME-<br>DY LIMITATIONS APPLY. CALL 1-603-456-2011 OR GO TO WWW.MADGETECH.COM FOR DETAILS |                                               |
|            |                                                                                                                                                                                                      |                                                                                                                                                                   |                                               |